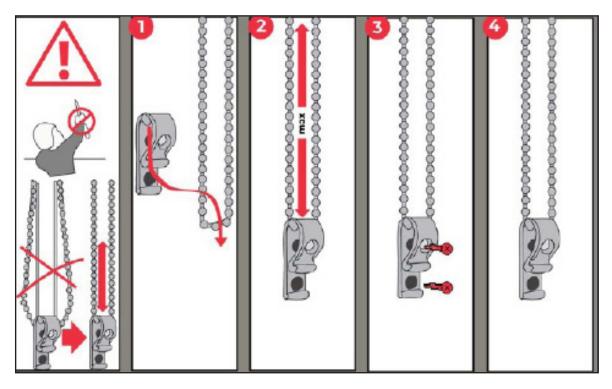

## Warning

- Blinds can be potentially dangerous to small children. Please be aware that swallowing small parts can cause internal asphyxiation.
  Looped or low hanging cords, chains or tapes can create hazardous loops which could lead to the risk of strangulation. We do
  everything we can to ensure your chosen product is child safe. As a minimum all of our blinds meet the European Standard BS EN
  13120 for safety. Our instructions and the supplied Child Safety device(s) are intended for you to ensure that your blind is as safe as
  possible.
- The information below gives guidance for fitting the provided child safety devices. All safety devices must be correctly installed for the protection from strangulation of young children and the proper use of the blind. Please read the instructions carefully and keep safe for future reference.
- Only use the devices and cords provided with your blind. Videos showing how to fit and reconnect child safety devices are available, along with replacements at: www.makeitchildsafe.co.uk.