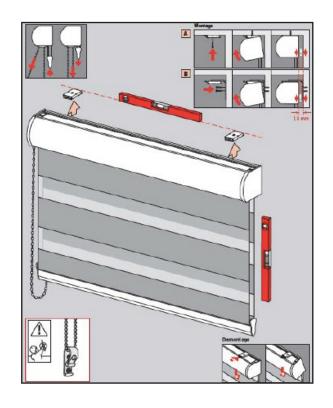

The brackets are a universal type that can be used to top fix the blind into a recess or face fix into a frame or a wall.

Please read the following instructions carefully before you start fitting your blind.