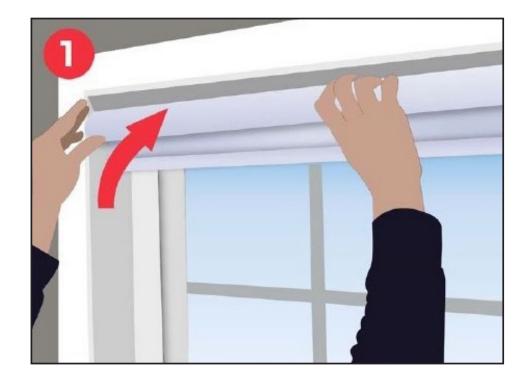

## Step 1

Lift the blind cassette up and back to engage with the back of the mounting brackets.

## Step 2

Once engaged, push the front of the cassette up into the front of the brackets. You should hear it click into place.