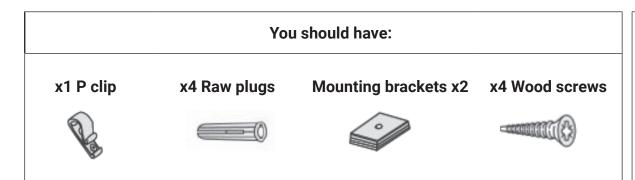

## How to fit? Day/Night blinds

You will need:

- · A drill with correct bit
- A crossheaded screwdriver
   A metal tape measure
   A pencil

Your brackets are packed separately in the box. Please ensure you've located them before disposing of the packaging.