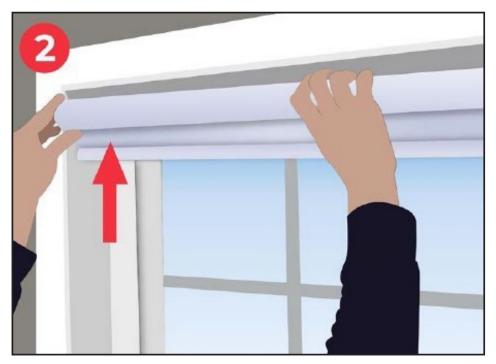

## Step 1

Lift the blind cassette up and back to engage with the back of the mounting brackets.

## Step 2

Once engaged, push the front of the cassette up into the front of the brackets. You should hear it click into place.